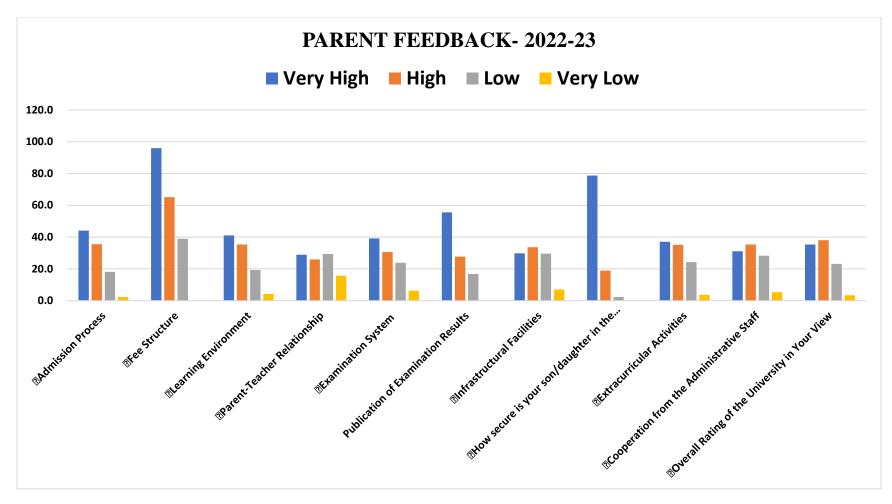

## PARENT FEEDBACK- 2022-23

| Sl.<br>No. | Questions                                                      | % Responses |      |      |          | No. of<br>Response |     |         |    |       |
|------------|----------------------------------------------------------------|-------------|------|------|----------|--------------------|-----|---------|----|-------|
|            | Your satisfaction regarding: (Please tick the appropriate box) | 4           | 3    | 2    | 1        | 4                  | 3   | 2       | 1  | Total |
| 1          | Admission Process                                              | 44.0        | 35.5 | 18.1 | 2.3      | 207                | 167 | 85      | 11 | 470   |
| 2          | Fee Structure                                                  | 96.0        | 65.1 | 38.9 | 0.0      | 451                | 306 | 18<br>3 |    | 940   |
| 3          | Learning Environment                                           | 41.1        | 35.3 | 19.4 | 4.3      | 193                | 166 | 91      | 20 | 470   |
| 4          | Parent-Teacher Relationship                                    | 28.9        | 26.0 | 29.4 | 15.<br>7 | 136                | 122 | 13<br>8 | 74 | 470   |
| 5          | Examination System                                             | 39.1        | 30.6 | 23.8 | 6.4      | 184                | 144 | 11<br>2 | 30 | 470   |
| 6          | Publication of Examination Results                             | 55.5        | 27.7 | 16.8 | 0.0      | 261                | 130 | 79      |    | 470   |
| 7          | Infrastructural Facilities                                     | 29.8        | 33.6 | 29.6 | 7.0      | 140                | 158 | 13<br>9 | 33 | 470   |
| 8          | How secure is your son/daughter in the campus?                 | 78.7        | 18.9 | 2.3  | 0.0      | 370                | 89  | 11      |    | 470   |
| 9          | Extracurricular Activities                                     | 37.0        | 35.1 | 24.3 | 3.6      | 174                | 165 | 11<br>4 | 17 | 470   |
| 10         | Cooperation from the Administrative Staff                      | 31.1        | 35.3 | 28.3 | 5.3      | 146                | 166 | 13<br>3 | 25 | 470   |
| 11         | Overall Rating of the University in Your View                  | 35.3        | 38.1 | 23.2 | 3.4      | 166                | 179 | 10<br>9 | 16 | 470   |

**Parent Feedback Analysis** 

- **1** For the above data analysis it was observed that, most of the parents feel their sons/daughters secured in campus.
- 2 They are satisfied with fees structure and publication of examination results.