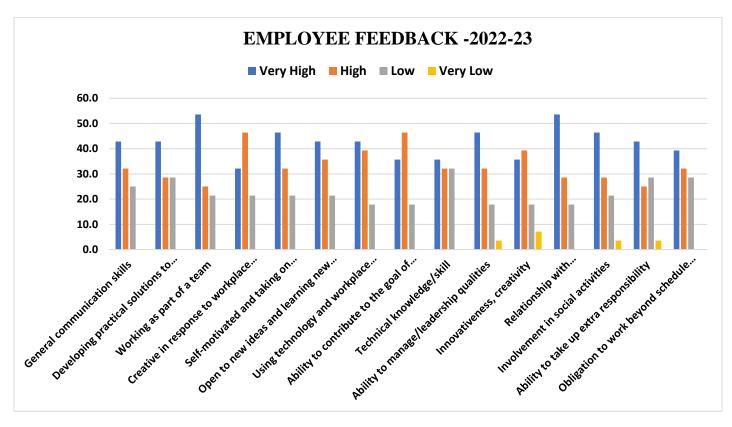

## **EMPLOYEE FEEDBACK 2022-23**

| Sl.<br>No. | Questions                                                         | % Responses |      |      |             | No. of Response |    |   |   | Total no. of |
|------------|-------------------------------------------------------------------|-------------|------|------|-------------|-----------------|----|---|---|--------------|
|            | Your satisfaction regarding:<br>(Please tick the appropriate box) | Very High   | High | Low  | Very<br>Low | 4               | 3  | 2 | 1 | responses    |
| 1          | General communication skills                                      | 42.9        | 32.1 | 25.0 | 0.0         | 12              | 9  | 7 |   | 28           |
| 2          | Developing practical solutions to work place problems             | 42.9        | 28.6 | 28.6 | 0.0         | 12              | 8  | 8 |   | 28           |
| 3          | Working as part of a team                                         | 53.6        | 25.0 | 21.4 | 0.0         | 15              | 7  | 6 |   | 28           |
| 4          | Creative in response to workplace challenges                      | 32.1        | 46.4 | 21.4 | 0.0         | 9               | 13 | 6 |   | 28           |
| 5          | Self-motivated and taking on appropriate level of responsibility  | 46.4        | 32.1 | 21.4 | 0.0         | 13              | 9  | 6 |   | 28           |
| 6          | Open to new ideas and learning new techniques                     | 42.9        | 35.7 | 21.4 | 0.0         | 12              | 10 | 6 |   | 28           |
| 7          | Using technology and workplace equipment                          | 42.9        | 39.3 | 17.9 | 0.0         | 12              | 11 | 5 |   | 28           |
| 8          | Ability to contribute to the goal of the organization             | 35.7        | 46.4 | 17.9 | 0.0         | 10              | 13 | 5 |   | 28           |
| 9          | Technical knowledge/skill                                         | 35.7        | 32.1 | 32.1 | 0.0         | 10              | 9  | 9 |   | 28           |
| 10         | Ability to manage/leadership qualities                            | 46.4        | 32.1 | 17.9 | 3.6         | 13              | 9  | 5 | 1 | 28           |
| 11         | Innovativeness, creativity                                        | 35.7        | 39.3 | 17.9 | 7.1         | 10              | 11 | 5 | 2 | 28           |
| 12         | Relationship with seniors/peers/subordinates                      | 53.6        | 28.6 | 17.9 | 0.0         | 15              | 8  | 5 |   | 28           |

| 13 | Involvement in social activities | 46.4 | 28.6 | 21.4 | 3.6 | 13 | 8 | 6 | 1 | 28 |
|----|----------------------------------|------|------|------|-----|----|---|---|---|----|
|    | Ability to take up extra         |      |      |      |     |    |   |   |   | 28 |
| 14 | responsibility                   | 42.9 | 25.0 | 28.6 | 3.6 | 12 | 7 | 8 | 1 | 20 |
|    | Obligation to work beyond        |      |      |      |     |    |   |   |   | 28 |
| 15 | schedule if required             | 39.3 | 32.1 | 28.6 | 0.0 | 11 | 9 | 8 |   | 28 |

## **Employee Feedback Analysis**

- From the employee feedback analysis it is concluded that the overall satisfaction found to be excellent.
- 2 The ability of team work and motivation for work was found to be satisfactory.